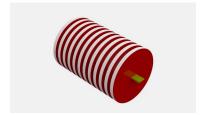

## Foam

- Great for light cleaning and sweeping liquids
- Flexible and safe to run in most bends
- · Cost-effective and customizable
- · Multiple foam densities offered